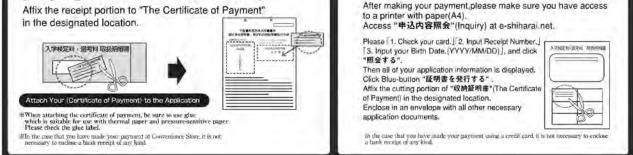

<Application documents> (those written in a foreign language other than English need to come with the English or Japanese version.)

| [Form-1]       admission.         2       Statement of Purpose<br>[Form-2]       International student<br>entrance exam       A statement written by the applicant describing reasons for th<br>application to the Graduate School of Health Sciences (Doctorn<br>Program). Gunna University (The number of characters is no<br>limited) # Duplex printing is required.         3       Examination fee<br>[FORM]       All applicants         1       Examination fee<br>(All applicants who<br>are completing our<br>Master's Program<br>(MAS) in the<br>Graduate School of<br>Ilealth Sciences of<br>Guanna University<br>and will enter the<br>Doctoral Program<br>shall be exempt from<br>the examination fee.       Please select one from the following three payment methods.         (2)       After the payment, receive the "Application Fe<br>Statement", datach the "Certificate of Payment" (receipt<br>portion from it, and paste it on the prescribed place in th<br>"Sheet for Certificate of Transfer Receipt" (Porm3).         (3)       Payment period: July 17 (Mon), 2023 to 300 pm. (Japa<br>time) on August 3 (Thu), 2023.         (4)       After the payment, period; July 17 (Mon), 2023 to 300 pm. (Japa<br>time) on August 3 (Thu), 2023.         (5)       Payment period; July 17 (Mon), 2023 to 300 pm. (Japa<br>time) on August 3 (Thu), 2023.         (6)       Payment period; July 17 (Mon), 2023 to 300 pm. (Japa<br>time) on August 3 (Thu), 2023.         (7)       Refers the payment, period; July 17 (Mon), 2023 to 300 pm. (Japa<br>time) on August 3 (Thu), 2023.         (8)       Payment period; July 17 (Mon), 2023 to 300 pm. (Japa<br>time) on August 3 (Thu), 2023.         (9)                                                                                                                                                                                                                                                                 |   | Documents                                                                                                                                                                                                                                                                                                                                                                                                                                                                                                                | Applicants concerned | Outline                                                                                                                                                                                                                                                                                                                                                                                                                                                                                                                                                                                                                                                                                                                                                                                                                                                                                                                                                                                                                                                                                                                                                                                                                                                                                                                                                                                                                                                                                                                                                                                                                                                                                                                                                                                                                                                                                                                                                                                                                                                                                                                                                |
|----------------------------------------------------------------------------------------------------------------------------------------------------------------------------------------------------------------------------------------------------------------------------------------------------------------------------------------------------------------------------------------------------------------------------------------------------------------------------------------------------------------------------------------------------------------------------------------------------------------------------------------------------------------------------------------------------------------------------------------------------------------------------------------------------------------------------------------------------------------------------------------------------------------------------------------------------------------------------------------------------------------------------------------------------------------------------------------------------------------------------------------------------------------------------------------------------------------------------------------------------------------------------------------------------------------------------------------------------------------------------------------------------------------------------------------------------------------------------------------------------------------------------------------------------------------------------------------------------------------------------------------------------------------------------------------------------------------------------------------------------------------------------------------------------------------------------------------------------------------------------------------------------------------------------------------------------------------------------------------------------|---|--------------------------------------------------------------------------------------------------------------------------------------------------------------------------------------------------------------------------------------------------------------------------------------------------------------------------------------------------------------------------------------------------------------------------------------------------------------------------------------------------------------------------|----------------------|--------------------------------------------------------------------------------------------------------------------------------------------------------------------------------------------------------------------------------------------------------------------------------------------------------------------------------------------------------------------------------------------------------------------------------------------------------------------------------------------------------------------------------------------------------------------------------------------------------------------------------------------------------------------------------------------------------------------------------------------------------------------------------------------------------------------------------------------------------------------------------------------------------------------------------------------------------------------------------------------------------------------------------------------------------------------------------------------------------------------------------------------------------------------------------------------------------------------------------------------------------------------------------------------------------------------------------------------------------------------------------------------------------------------------------------------------------------------------------------------------------------------------------------------------------------------------------------------------------------------------------------------------------------------------------------------------------------------------------------------------------------------------------------------------------------------------------------------------------------------------------------------------------------------------------------------------------------------------------------------------------------------------------------------------------------------------------------------------------------------------------------------------------|
| [Form-2]       entrance exam       application to the Graduate School of Health Sciences (Doctors Program), Gunna University (The number of characters is no limited). *# Duplex printing is required.         3       Examination fee JPY 30000       * Applicants who are completing our Master's Program (MS.) in the Graduate School of Health Sciences of Gunna University and will enter the Doctoral Program shall be examination fee.       Please select one from the following three payment receipt form 31 Doctoral Program shall be examination fee.         * If you are a Japanese Government (MEXT) Scholarship student at the time of an apanese Government (MEXT) Scholarship student at the time of an apanese Government (MEXT) Scholarship student.       10 Refer to the page 34 when you pay by credit card (ensure that you have a personal computer or cell phone connected to a printer with Ad paper nearby).         (1) Refer to the page 34 when you pay by credit card (ensure that you have a personal the examination fee.       10 Payment period; July 17 (Mon.), 2023 to 300 pm. (Japa time) on August 3 (Thu.), 2023.         (2) Payment by credit card (ensure that you have a personal computer or cell phone connected to a printer with Ad paper nearby).       10 Refer to the page 34 when you pay by credit card Payment (receipt portion from it, and paste it on the prescribed place in the "Sheet for Certificate of Transfer Receipt" [Form-3].         (3) Payment period; July 17 (Mon.), 2023 to 300 pm. (Japa time) on August 3 (Thu.), 2023.       3. Remittance from abase it on the prescribed place in the "Sheet for Certificate of Transfer Receipt" [Form-3].         (3) Payment period; July 17 (Mon.), 2023.       3. Remittance from abase it fitor ansker the transfer                                                                                                                                                           | 1 | and Curriculum Vitae                                                                                                                                                                                                                                                                                                                                                                                                                                                                                                     | All applicants       | A prescribed photo needs to be attached to the application for<br>admission.<br>Applicants who have graduated or will graduate from<br>(completed) a foreign school need to complete the curriculum                                                                                                                                                                                                                                                                                                                                                                                                                                                                                                                                                                                                                                                                                                                                                                                                                                                                                                                                                                                                                                                                                                                                                                                                                                                                                                                                                                                                                                                                                                                                                                                                                                                                                                                                                                                                                                                                                                                                                    |
| <ol> <li>PY 30.000         <ul> <li>Applicants who<br/>are completing our<br/>Master's Program</li> <li>(M.S.) in the<br/>Graduate School of<br/>Health Sciences of<br/>Grunnau University<br/>and will enter the<br/>Doctoral Program<br/>shall be exempt from<br/>the examination fee.</li> <li>(2) After the payment, receive the "Application Fe<br/>Statement", detach the "Certificate of Payment" (receipt<br/>portion from it, and paste it on the prescribed place in th<br/>"Sheet for Certificate of Transfer Receipt" (Form 3).</li> <li>(3) Payment period; July 17 (Mon.), 2023 to 3000 pm. (Japa<br/>time) on August 3 (Thu), 2023.</li> <li>When you make payment via the web site, you hav<br/>to pay at least 30 minutes before the end of the paymen<br/>period.</li> </ul> </li> <li>Payment by credit card (ensure that you have a persone<br/>computer or cell phone connected to a printer with A4 pape<br/>nearby).</li> <li>(1) Refer to the page 34 when you pay by credit card<br/>Payment commissions must be borne by the person wh<br/>pays the fees.</li> <li>(2) After the payment, print the "Application Fe<br/>Statement", detach the "Certificate of Payment" (receipt<br/>Payment commissions must be borne by the person wh<br/>pays the fees.</li> <li>(3) Payment period; July 17 (Mon.), 2023 to 3000 pm. (Japa<br/>time) on August 3 (Thu), 2023.</li> <li>Payment period; July 17 (Mon.), 2023 to 300 pm. (Japa<br/>time) on August 3 (Thu), 2023.</li> <li>Remittance from abroad</li> <li>(1) Please make remittance for a stafer fee and an overseas remittance fer must be born<br/>by an applicant).</li> <li>(2) Paste the receipt (a cory is also vaid) you receive fror<br/>a bank on the prescribed place in the fits me, ensure that you specif<br/>your name, the country from which you remit, and you<br/>plan in applying for our Doctoral Program.<br/>Email: Khe mayaka mach. (Eraok Measshi Kita Branch. (Branch Code: 012)</li> </ol> | 2 |                                                                                                                                                                                                                                                                                                                                                                                                                                                                                                                          |                      | A statement written by the applicant describing reasons for the application to the Graduate School of Health Sciences (Doctoral Program), Gunma University (The number of characters is not limited.) * Duplex printing is required.                                                                                                                                                                                                                                                                                                                                                                                                                                                                                                                                                                                                                                                                                                                                                                                                                                                                                                                                                                                                                                                                                                                                                                                                                                                                                                                                                                                                                                                                                                                                                                                                                                                                                                                                                                                                                                                                                                                   |
| Address: 1-5-2 Kokuryo-cho, Maebashi City, Gunma,<br>371-0033, JAPAN<br>TEL: +81-27-231-6789<br>Swift Code: TOWAJPJT                                                                                                                                                                                                                                                                                                                                                                                                                                                                                                                                                                                                                                                                                                                                                                                                                                                                                                                                                                                                                                                                                                                                                                                                                                                                                                                                                                                                                                                                                                                                                                                                                                                                                                                                                                                                                                                                               | 3 | JPY 30,000<br>* Applicants who<br>are completing our<br>Master's Program<br>(M.S.) in the<br>Graduate School of<br>Health Sciences of<br>Gunma University<br>and will enter the<br>Doctoral Program<br>shall be exempt from<br>the examination fee.<br>* If you are<br>a Japanese<br>Government (MEXT)<br>Scholarship student<br>at the time of<br>application, you<br>don't need to pay<br>the examination fee.<br>If applicable, please<br>submit documents<br>proving that you<br>are a Japanese<br>Government (MEXT) | All applicants       | <ul> <li>Please select one from the following three payment methods.</li> <li><b>1.</b> Payment at a convenience store (ensure that you have a personal computer or cell phone nearby).</li> <li>(1) Refer to the page 34 when you pay at a convenience store. Payment commissions must be borne by the person who pays the fees.</li> <li>(2) After the payment, receive the "Application Fee Statement", detach the "Certificate of Payment" (receipt) portion from it, and paste it on the prescribed place in the "Sheet for Certificate of Transfer Receipt" [Form-3].</li> <li>(3) Payment period: July 17 (Mon.), 2023 to 300 p.m. (Japan time) on August 3 (Thu.), 2023. When you make payment via the web site, you have to pay at least 30 minutes before the end of the payment period.</li> <li><b>2.</b> Payment by credit card (ensure that you have a personal computer or cell phone connected to a printer with A4 paper nearby).</li> <li>(1) Refer to the page 34 when you pay by credit card. Payment commissions must be borne by the person who pays the fees.</li> <li>(2) After the payment, print the "Application Fee Statement", detach the "Certificate of Payment" (receipt) portion from it, and paste it on the prescribed place in the "Sheet for Certificate of Transfer Receipt" [Form-3].</li> <li>(3) Payment period: July 17 (Mon.), 2023 to 3:00 p.m. (Japan time) on August 3 (Thu.), 2023.</li> <li><b>3. Remittance from abroad</b></li> <li>(1) Please make remittance on a yen basis from a bank teller's window, to the following bank account (a bank transfer Receipt [Form-3]". In addition, please note that, if an excess or a deficiency arises in amount of remittance, the application will not be processed.</li> <li>(3) When you make a remittance, please contact Gunma University, as below. At this time, ensure that you specify your name, the country from which you remit, and your plan in applying for our Doctoral Program. [E-mail: kk-mgakumu5@jimu.gunma-uac.jp]</li> <li>O Bank Account Bank: The Towa Bank, LTD (Bank Code: 0516) Branch: Maebashi Kita Branch (Branch</li></ul> |