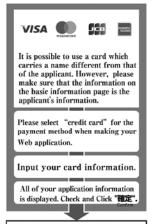

<Application documents> (those written in a foreign language other than English need to come with
the English or Japanese version.)

|                                                                                                                                                                                                                                                                                                                                                                                                                                                                                                                                                                                                                                                                                                                                                                                                                                                                                                                                                                                                                                                                                                                                                                                                                                                                                                                                                                                                                                                                                                                                                                                                                                                                                                                                                                                                                                                                                                                                                                                                                                                                                                                               |                                                                                                                                                                                                                                                                                                                                                                                                                                                                                                                                                                                                                                                                                                                                                                                                                                                                                                                                                                                                                                                                                                                                                                                                                                                                                                                                                                                                                                                                                                                                                                                                                                                                                                                                                                                                                                                                                                                                                                                                                                                                                                                                | A 12 1                              | 0.4                                                                                                                                                                                                                                                                                                                                                                                                                                                                                                                                                                                                                                                                                                                                                                                                                                                                                                                                                                                                                                                                                                                                                                                                                                                                                                                                                                                                                                                                                                                                                                                                                                                                                                                                                                                                                                                                                                                                                                                                                                                                                         |
|-------------------------------------------------------------------------------------------------------------------------------------------------------------------------------------------------------------------------------------------------------------------------------------------------------------------------------------------------------------------------------------------------------------------------------------------------------------------------------------------------------------------------------------------------------------------------------------------------------------------------------------------------------------------------------------------------------------------------------------------------------------------------------------------------------------------------------------------------------------------------------------------------------------------------------------------------------------------------------------------------------------------------------------------------------------------------------------------------------------------------------------------------------------------------------------------------------------------------------------------------------------------------------------------------------------------------------------------------------------------------------------------------------------------------------------------------------------------------------------------------------------------------------------------------------------------------------------------------------------------------------------------------------------------------------------------------------------------------------------------------------------------------------------------------------------------------------------------------------------------------------------------------------------------------------------------------------------------------------------------------------------------------------------------------------------------------------------------------------------------------------|--------------------------------------------------------------------------------------------------------------------------------------------------------------------------------------------------------------------------------------------------------------------------------------------------------------------------------------------------------------------------------------------------------------------------------------------------------------------------------------------------------------------------------------------------------------------------------------------------------------------------------------------------------------------------------------------------------------------------------------------------------------------------------------------------------------------------------------------------------------------------------------------------------------------------------------------------------------------------------------------------------------------------------------------------------------------------------------------------------------------------------------------------------------------------------------------------------------------------------------------------------------------------------------------------------------------------------------------------------------------------------------------------------------------------------------------------------------------------------------------------------------------------------------------------------------------------------------------------------------------------------------------------------------------------------------------------------------------------------------------------------------------------------------------------------------------------------------------------------------------------------------------------------------------------------------------------------------------------------------------------------------------------------------------------------------------------------------------------------------------------------|-------------------------------------|---------------------------------------------------------------------------------------------------------------------------------------------------------------------------------------------------------------------------------------------------------------------------------------------------------------------------------------------------------------------------------------------------------------------------------------------------------------------------------------------------------------------------------------------------------------------------------------------------------------------------------------------------------------------------------------------------------------------------------------------------------------------------------------------------------------------------------------------------------------------------------------------------------------------------------------------------------------------------------------------------------------------------------------------------------------------------------------------------------------------------------------------------------------------------------------------------------------------------------------------------------------------------------------------------------------------------------------------------------------------------------------------------------------------------------------------------------------------------------------------------------------------------------------------------------------------------------------------------------------------------------------------------------------------------------------------------------------------------------------------------------------------------------------------------------------------------------------------------------------------------------------------------------------------------------------------------------------------------------------------------------------------------------------------------------------------------------------------|
| Docume                                                                                                                                                                                                                                                                                                                                                                                                                                                                                                                                                                                                                                                                                                                                                                                                                                                                                                                                                                                                                                                                                                                                                                                                                                                                                                                                                                                                                                                                                                                                                                                                                                                                                                                                                                                                                                                                                                                                                                                                                                                                                                                        |                                                                                                                                                                                                                                                                                                                                                                                                                                                                                                                                                                                                                                                                                                                                                                                                                                                                                                                                                                                                                                                                                                                                                                                                                                                                                                                                                                                                                                                                                                                                                                                                                                                                                                                                                                                                                                                                                                                                                                                                                                                                                                                                | Applicants concerned                | Outline                                                                                                                                                                                                                                                                                                                                                                                                                                                                                                                                                                                                                                                                                                                                                                                                                                                                                                                                                                                                                                                                                                                                                                                                                                                                                                                                                                                                                                                                                                                                                                                                                                                                                                                                                                                                                                                                                                                                                                                                                                                                                     |
| 1 Application and Currico [Form-1]                                                                                                                                                                                                                                                                                                                                                                                                                                                                                                                                                                                                                                                                                                                                                                                                                                                                                                                                                                                                                                                                                                                                                                                                                                                                                                                                                                                                                                                                                                                                                                                                                                                                                                                                                                                                                                                                                                                                                                                                                                                                                            |                                                                                                                                                                                                                                                                                                                                                                                                                                                                                                                                                                                                                                                                                                                                                                                                                                                                                                                                                                                                                                                                                                                                                                                                                                                                                                                                                                                                                                                                                                                                                                                                                                                                                                                                                                                                                                                                                                                                                                                                                                                                                                                                | All applicants                      | Use our prescribed form on duplex printing. A prescribed photo needs to be attached to the application for admission. Applicants who have graduated or will graduate from (completed) a foreign school need to complete the curriculum vitae on the reverse side.                                                                                                                                                                                                                                                                                                                                                                                                                                                                                                                                                                                                                                                                                                                                                                                                                                                                                                                                                                                                                                                                                                                                                                                                                                                                                                                                                                                                                                                                                                                                                                                                                                                                                                                                                                                                                           |
| 2 Statement [Form-2]                                                                                                                                                                                                                                                                                                                                                                                                                                                                                                                                                                                                                                                                                                                                                                                                                                                                                                                                                                                                                                                                                                                                                                                                                                                                                                                                                                                                                                                                                                                                                                                                                                                                                                                                                                                                                                                                                                                                                                                                                                                                                                          | of Purpose                                                                                                                                                                                                                                                                                                                                                                                                                                                                                                                                                                                                                                                                                                                                                                                                                                                                                                                                                                                                                                                                                                                                                                                                                                                                                                                                                                                                                                                                                                                                                                                                                                                                                                                                                                                                                                                                                                                                                                                                                                                                                                                     | International student entrance exam | A statement written by the applicant describing reasons for the application to the Graduate School of Health Sciences (Doctoral Program), Gunma University (The number of characters is not limited.) * Duplex printing is required.                                                                                                                                                                                                                                                                                                                                                                                                                                                                                                                                                                                                                                                                                                                                                                                                                                                                                                                                                                                                                                                                                                                                                                                                                                                                                                                                                                                                                                                                                                                                                                                                                                                                                                                                                                                                                                                        |
| 3 Examination JPY 30,000 * Applicant are comple Master's P (M.S.) in the Graduate Search Health Science Gunma Unter and will end Doctoral Personal | as who beting our rogram he bechool of ences of iversity ter the rogram empt from lation fee. The student e of the pay lation fee. The pay lation fee ence enter the pay lation fee ence enter the pay lation fee enter the p | All applicants                      | Please select one from the following three payment methods.  1. Payment at a convenience store (ensure that you have a personal computer or cell phone nearby).  (1) Refer to the page 34 when you pay at a convenience store. Payment commissions must be borne by the person who pays the fees.  (2) After the payment, receive the "Application Fee Statement", detach the "Certificate of Payment" (receipt) portion from it, and paste it on the prescribed place in the "Sheet for Certificate of Transfer Receipt" [Form-3].  (3) Payment period: July 16 (Tue.), 2024 to 3:00 p.m. (Japan time) on August 1 (Thu.), 2024.  When you make payment via the web site, you have to pay at least 30 minutes before the end of the payment period.  2. Payment by credit card (ensure that you have a personal computer or cell phone connected to a printer with A4 paper nearby).  (1) Refer to the page 34 when you pay by credit card. Payment commissions must be borne by the person who pays the fees.  (2) After the payment, print the "Application Fee Statement", detach the "Certificate of Payment" (receipt) portion from it, and paste it on the prescribed place in the "Sheet for Certificate of Transfer Receipt" [Form-3].  (3) Payment period: July 16 (Tue.), 2024 to 3:00 p.m. (Japan time) on August 1 (Thu.), 2024.  3. Online payment from abroad  Gunma University has partnered with the international payment service "Flywire" for educational institutions. With options such as credit card or bank transfer, you can make payments from overseas.  (1) Please access the following URLs and proceed with the payment process  gu-application.flywire.com  Ensure you select "Gunma University - Application fee" Before using the service, please check Flywire's website. (Flywire website: https://www.flywire.com)  (2) Paste a copy of your payment receipt  "Sheet for Certificate of Transfer Receipt [Form-6]". In addition, please note that, if an excess or a deficiency arises in amount of remittance, the application will not be processed. |