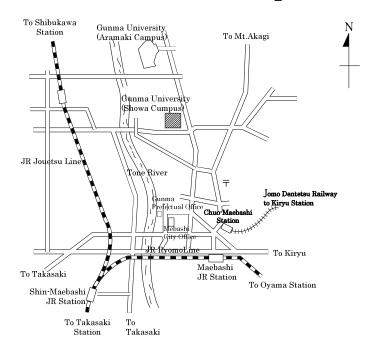

#### (3) Test Venue

The Graduate School of Health Science, Gunma University (see the Location Map on page 41 for details).